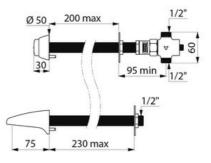

## DESCRIPTION TEMPOSTOP time flow tap - Ref. 741943

Cross wall time flow tap with swivel spout : Time flow ~7 sec. Flow rate pre-set at 3 lpm at 3 bar, can be adjusted from 1.5 to 6 lpm. Tamperproof scale-resistant flow straightener. Solid chrome-plated brass body M1/2". Control  $\leq$  200mm and spout  $\leq$  230mm cut-size. Anti-rotating pin and back-nut. AB anti-blocking system. AB anti-blocking system: water will flow only when the push-button is released. 10-year warranty.

## TECHNICAL FEATURES TEMPOSTOP time flow tap - Ref. 741943

| Connector    | M1/2"     |
|--------------|-----------|
| Technology   | Time flow |
| Length       | 200mm     |
| Spout length | 75mm      |
| Flow rate    | 3 lpm     |
| Warranty     |           |